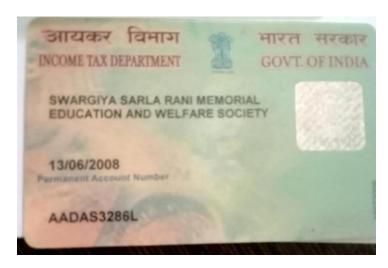

# **Legal Status of the Implementing Organization**

| Organization Registration      | Registered under MP Society<br>Registration Act 1973, no.<br>19180 |
|--------------------------------|--------------------------------------------------------------------|
| Date of Registration           | 13/06/2008                                                         |
| PAN card no.                   | AADAS3286L                                                         |
| NGO Darpan Unique id of VO/NGO | MP/2017/0158314                                                    |
| 12A DIN                        | AADAS3286LE20221                                                   |
| Date of Registration           | 07/11/2022                                                         |
| 80G DIN                        | AADAS3286LF20221                                                   |
| Date of Registration           | 07/11/2022                                                         |
| CSR 1                          | CSR00040474                                                        |
| Date of Registration           | 9/11/2022                                                          |
| GST Reg.                       | 23AAAS3286L1Z8                                                     |
| Date of Reg.                   | 01/09/2017                                                         |