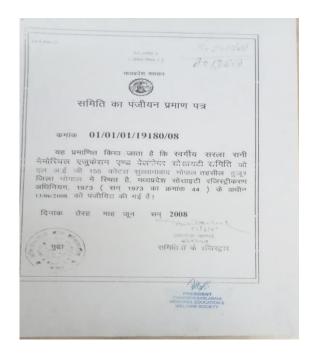

# **Legal Status of the Implementing Organization**

| Organization Registration      | Registered under MP Society<br>Registration Act 1973, no.<br>19180 |
|--------------------------------|--------------------------------------------------------------------|
| Date of Registration           | 13/06/2008                                                         |
| PAN card no.                   | AADAS3286L                                                         |
| NGO Darpan Unique id of VO/NGO | MP/2017/0158314                                                    |
| 12A DIN                        | AADAS3286LE20221                                                   |
| Date of Registration           | 07/11/2022                                                         |
| 80G DIN                        | AADAS3286LF20221                                                   |
| Date of Registration           | 07/11/2022                                                         |
| CSR 1                          | CSR00040474                                                        |
| Date of Registration           | 9/11/2022                                                          |
| GST Reg.                       | 23AAAS3286L1Z8                                                     |
| Date of Reg.                   | 01/09/2017                                                         |

#### **BACKGROUND**

The founder of the Sanstha, Neeraj Vishwakarma, first worked for the society by judging in the second Sanstha, as his interest in social work increased, as his interest increased, he registered his Sanstha as SWARGIYA SARLA RANI MEMORIAL EDUCATION AND WELFARE SOCIETY on 13/06/2008. Karwa Liya. Sanstha has been working continuously in the health education environment since the beginning. During this period, Sanstha had to face many problems. Gradually, people joined the Sanstha and more and more work was done by the Sanstha. During this time, community radio was also run by the Sanstha.