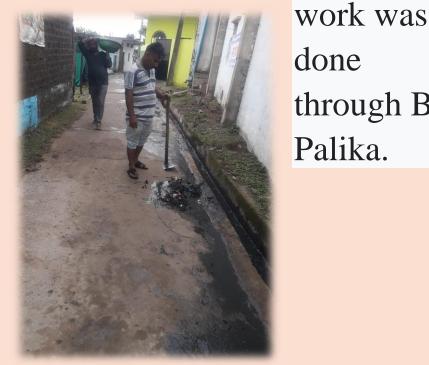

#### Swach Bharat Mission

In the Swachha Bharat
Mission program by Sanstha,
the members of Sanstha
came together to clean the
place and also made people
aware about cleanliness. This

done
through Begumganj Nagar
Palika.