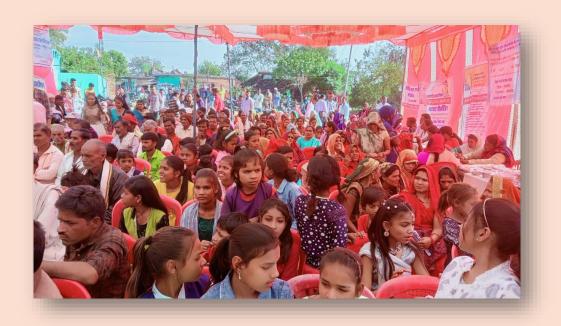

#### Sport Programe And Festival Celebration

Competitions were organized by the organization in the Sports and Festival Program in which games were organized and the winners were also honored.