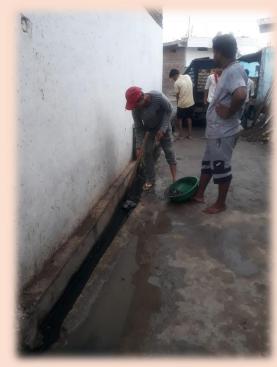

#### Swach Bharat Mission

In the Swachha Bharat
Mission program by Sanstha,
the members of Sanstha
came together to clean the
place and also made people
aware about cleanliness. This

done
through Begumganj Nagar
Palika.