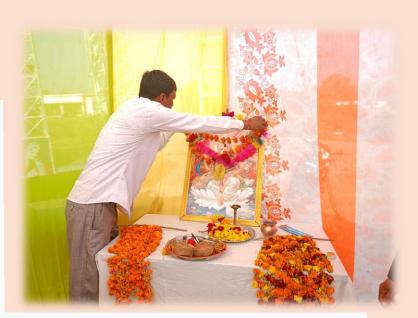

#### Cultural Programe

The cultural program celebrated by the Sanstha started with the worship of Mata Swaraswati. In this program village children and women and everyone

was told about the culture of their country.