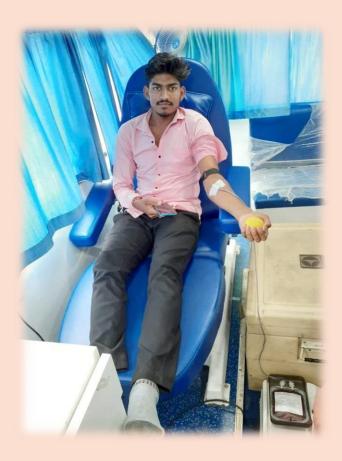

### SWARGIYA SARLA RANI MEMORIAL EDUCATION AND WELFARE SOCIETY

" works for Healthcare.

Organization time to time conduct health camps program was conducted, in this camps blood donation and eye checkup was done.