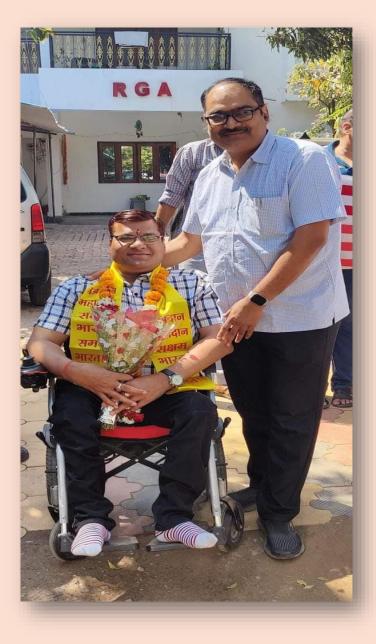

#### Science Programe For Divyang

Science program organized by the organization

this program,
information related
to science was
given and the
disabled were also
honored.