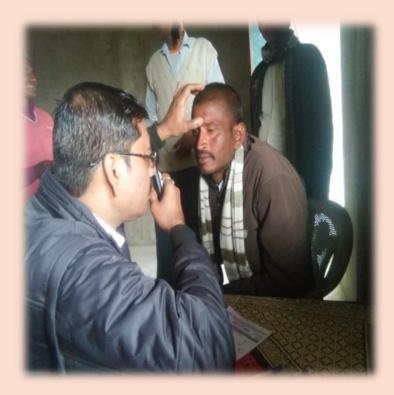

### SWARGIYA SARLA RANI MEMORIAL EDUCATION AND WELFARE SOCIETY

" works for Healthcare.

Organization time to time conduct health camps program was conducted, in this camps blood donation and eye checkup was done.